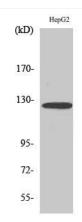

## **Products Images**

Western Blot analysis of various cells using Fibulin-2 Polyclonal Antibody diluted at 1:500

Immunofluorescence analysis of A549 cells, using FBLN2 Antibody. The picture on the right is blocked with the synthesized peptide.