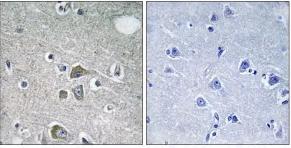

Immunohistochemistry analysis of paraffin-embedded human brain tissue, using FBLN2 Antibody. The picture on the right is blocked with the synthesized peptide.