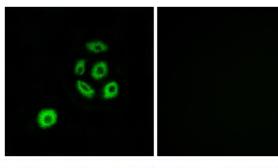

## **Products Images**

Western Blot analysis of various cells using Fibulin-2 Polyclonal Antibody diluted at 1:500

Immunofluorescence analysis of A549 cells, using FBLN2 Antibody. The picture on the right is blocked with the synthesized peptide.